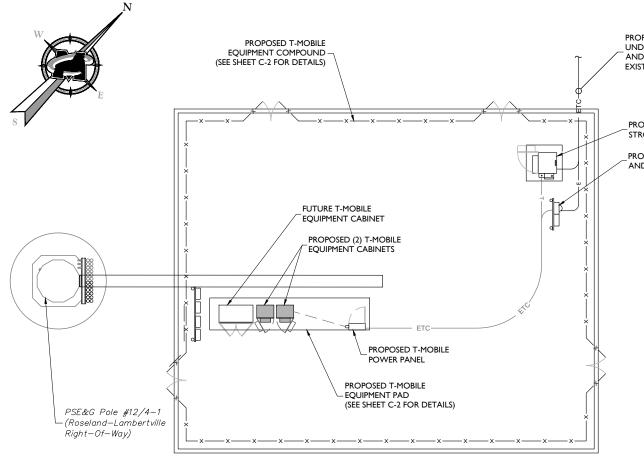

|           |  |  |  |
| ı | OPS      |      |       |           |  |  |  |
| ı | CONSTR.  |      |       |           |  |  |  |
| ı | SITE AC. |      |       |           |  |  |  |

| AS SHOWN |          |             | 199      | 901023A |     |
|----------|----------|-------------|----------|---------|-----|
|          |          |             |          |         |     |
|          |          |             |          |         |     |
| 3        | 07/08/21 | REVISED PER | COMMENTS | AMN     | ASN |
| 2        | 06/11/21 | REVISED PER | COMMENTS | AMN     | ASN |

REVISED PER COMMENTS DATE DESCRIPTION



 $PSE\&G \cdot LONG \ HILL$ NJ06097E PSE&G STEEL POLE #12/4-1 ROSELAND-LAMBERTVILLE RIGHT-OF-WAY

LONG HILL ROAD LONG HILL TOWNSHIP MORRIS COUNTY NEW JERSEY

UTILITY ROUTING PLAN

E-I



PARTIAL UTILITY ROUTING PLAN

SCALE: 1" = 6'

PROPOSED T-MOBILE UNDERGROUND ELECTRIC AND TELCO SERVICE FROM EXISTING UTILITY POLE

PROPOSED MESA CABINET ON STRONGWELL BOX

PROPOSED GANG METER BANK AND DISCONNECT

| POWER COMPANY INFORMATION |         |  |  |  |  |  |
|---------------------------|---------|--|--|--|--|--|
| NAME OF POWER COMPANY:    |         |  |  |  |  |  |
| POWER COMPANY ORDER NO.:  | _ DATE: |  |  |  |  |  |
| LOAD LETTER SENT TO:      | _ DATE: |  |  |  |  |  |
| POWER COMPANY INSPECTOR:  | _ DATE: |  |  |  |  |  |
| INITIAL SITE VISIT BY:    | DATE:   |  |  |  |  |  |

| NAMEPLATE TABLE |                           |  |  |
|-----------------|---------------------------|--|--|
| TAG NO.         | DESCRIPTION               |  |  |
| NI              | T-MOBILE