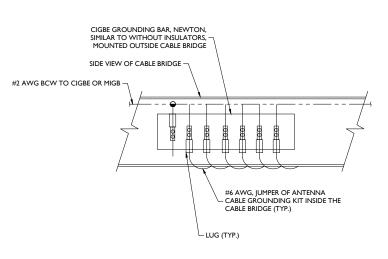

ENSE

PSE&G - LONG HILL

NJ06097E PSE&G STEEL POLE #12/4-1 ROSELAND-LAMBERTVILLE RIGHT-OF-WAY

LONG HILL ROAD LONG HILL TOWNSHIP MORRIS COUNTY NEW JERSEY

**GROUNDING DETAILS - I** 

G-2

SWINGTON THE LICENSED TO AMEND ANY ASPECT OF THESE DRAWINGS UNLESS THEY HAVE THE APPROVAL OF THE LICENSED PROFESSIONAL IN WRITING



#### INSTALLATION OF GROUND WIRE TO GROUND BAR



#### TYPICAL GROUND BAR CONNECTION DETAIL



GRADE -

- CADWELD

**GROUND ROD** 

NOT TO SCALE

GROUND RING

GROUND ROD COPPER CLAD STEEL 3/4"Ø X 10'-0" LONG

- DO NOT INSTALL CABLE GROUND KIT AT A BEND AND ALWAYS DIRECT GROUND WIRE DOWN TO ANTENNA GROUND BAR.
- 2. WEATHER PROOFING SHALL BE TWO-PART TAPE KIT, COLD SHRINK SHALL NOT BE USED.

#### GROUND BAR WIRE TO GROUNDING BAR



#### TYPICAL GROUND ROD TO CABLE CONNECTION



#### GROUND BAR MOUNTED ON CABLE BRIDGE NOT TO SCALE

Phone: 732 383 195

T-MOBILE NORTHEAST LLC PARSIPPANY, NI 07054 TEL: (973) 397-4800 FAX: (973) 292-8893



| ı | DEPT.       | DATE | APP'D | REVISIONS    |  |  |
|---|-------------|------|-------|--------------|--|--|
| ı | RFE         |      |       |              |  |  |
| ı | RF MAN.     |      |       |              |  |  |
| ı | ZONING      |      |       |              |  |  |
| ı | OPS         |      |       |              |  |  |
| ı | CONSTR.     |      |       |              |  |  |
| ı | SITE AC.    |      |       |              |  |  |
| ı | SCALE :     |      |       | JOB NUMBER : |  |  |
|   | AC CHOVA/NI |      |       | 100010224    |  |  |

| L             | AS SHOWN 19 |                            | 901023A  |