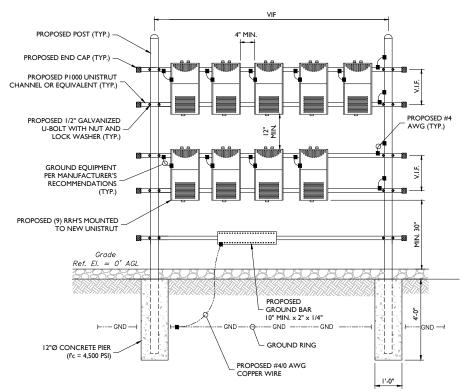

SSION FROM PSE&G.

CABLE ROUTING DETAILS

ANTENNA ORIENTATION PLAN

hone: 732 383 195

T-MOBILE NORTHEAST LLC PARSIPPANY, NI 07054 TEL: (973) 397-4800 FAX: (973) 292-8893



199010234

DEPT. DATE REVISIONS OPS SITE AC

> AS SHOWN ISED PER COMME REVISED PER COMMENTS

ISED PER COMM DATE DESCRIPTION



PSE&G - LONG HILL NJ06097E PSE&G STEEL POLE #12/4-1 ROSELAND-LAMBERTVILLE RIGHT-OF-WAY

> LONG HILL ROAD LONG HILL TOWNSHIP MORRIS COUNTY NEW JERSEY

DETAILS - I

C-3

OWNERSHIP OF DOCUMENTS.
IT IS UNLAWFUL FOR ANY PERSON TO AMEND ANY ASPECT OF THESE DRAWINGS UNLESS THEY HAVE THE APPROVAL OF THE LICENSED PROFESSIONAL IN WRITING.



OWNERSHIP OF DOCUMENTS.

IT IS UNLAWFUL FOR ANY PERSON TO AMEND ANY ASPECT OF THESE DRAWINGS UNLESS THEY HAVE THE APPROVAL OF THE LICENSED PROFESSIONAL IN WRITING.



RRH MOUNTING DETAIL

#### NOTES:

- ERICSSON SUPPLIES THE RRH. SUBCONTRACTOR SHALL SUPPLY ALL OTHER MATERIALS AND INSTALL ALL MOUNTING HARDWARE. CONTRACTOR INSTALLS RRH AND MAKES CABLE TERMINATIONS.
- ANY PIECE OF EQUIPMENT SHALL BE INSTALLED ON A MINIMUM OF TWO HORIZONTAL UNISTRUTS THAT ENGAGE A MINIMUM OF TWO VERTICAL PIPE MASTS. INSTALL VERTICAL UNISTRUT CHANNELS AS REQUIRED TO ALIGN FRAME WITH EQUIPMENT MOUNTING HOLES. FASTEN UNISTRUT CHANNELS TOGETHER WITH 3/8" UNISTRUT BOLTING HARDWARE AND SPRING NUTS.
- 3. EACH MAIN HORIZONTAL UNISTRUT TO BE MOUNTED ON VERTICAL POSTS USING 3/8"Ø U-BOLTS, MINIMUM ONE AT EACH END OF UNISTRUT.
- MOUNT RRH TO UNISTRUT WITH 3/8"Ø UNISTRUT BOLTING HARDWARE, LOCK WASHERS, AND SPRING NUTS. TYPICAL FOUR PER BRACKET. SUBCONTRACTOR SHALL SUPPLY.
- 5. NO PAIN