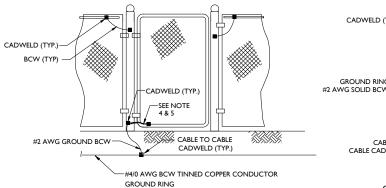

HECKED |



IT IS A MODA, ON OF LAW FOR ANY LERSON, UNLE THEY ARE ACTIN JUDER THE DIRECTION OF TH RESPONSIBLE HIGHERS THOUSENED, THE ALTER THIS DOOUNENT.

PSE&G - LONG HILL NJ06097E PSE&G STEEL POLE #12/41 ROSELAND-LAMBERTVILLE RIGHT-OF-WAY

LONG HILL ROAD LONG HILL TOWNSHIP MORRIS COUNTY NEW JERSEY

SHEET TITLE :

GROUNDING PLAN AND NOTES

G-I

OWNERSHIP OF DOCUMENTS:
TIS UNLAWFULFOR ANY PERSON TO AMEND ANY ASPECT OF THESE DRAWINGS UNLESS THEY HAVE THE APPROVAL OF THE LICENSED PROFESSIONAL IN WRITING



NOTES:

I. GROUND WIRE CONNECTED TO RING GROUND.

THE STATE OF SECTION OF CABLE BRIDGE. 2. TYPICAL FOR EACH SECTION OF CABLE BRIDGE.

#### CABLE BRIDGE GROUNDING DETAIL

NOT TO SCALE



### CONCRETE PAD GROUNDING DETAIL



#### TYPICAL CABLE BRIDGE POST **GROUNDING DETAIL**

NOT TO SCALE



FENCE GATE GROUND



VERTICAL POST CONNECTED TO RING

VERTICAL POST NOT CONNECTED TO RING

#### NOTES:

- VERTICAL POSTS SHALL BE BONDED TO THE RING AT EACH
  CORNER AND AT EACH GATE POST. AS A MINIMUM ONE VERTICAL POST SHALL BE BONDED TO THE GROUND RING IN EVERY 100 FOOT STRAIGHT RUN OF FENCE.
- 2. HORIZONTAL POLES SHALL BE BONDED TO EACH OTHER.
- 3. BOND EACH HORIZONTAL POLE/BRACE TO EACH OTHER AND TO EACH VERTICAL POST THAT IS BONDED TO THE EXTERIOR
- 4. GATE JUMPER SHALL BE #4/0 AWG WELDING CABLE OR FLEXIBLE COPPER BRAID BURNDY TYPE B WITH SLEEVES ON EACH END DESIGNED FOR EXOTHERMIC WELDING.
- GATE JUMPER SHALL BE INSTALLED SO THAT IT WILL NOT BE SUBJECTED TO DAMAGING STRAIN WHEN GATE IS FULLY OPEN IN EITHER DIRECTION.

#### FENCE GROUNDING DETAIL

NOT TO SCALE



#### TOWER GROUNDIN