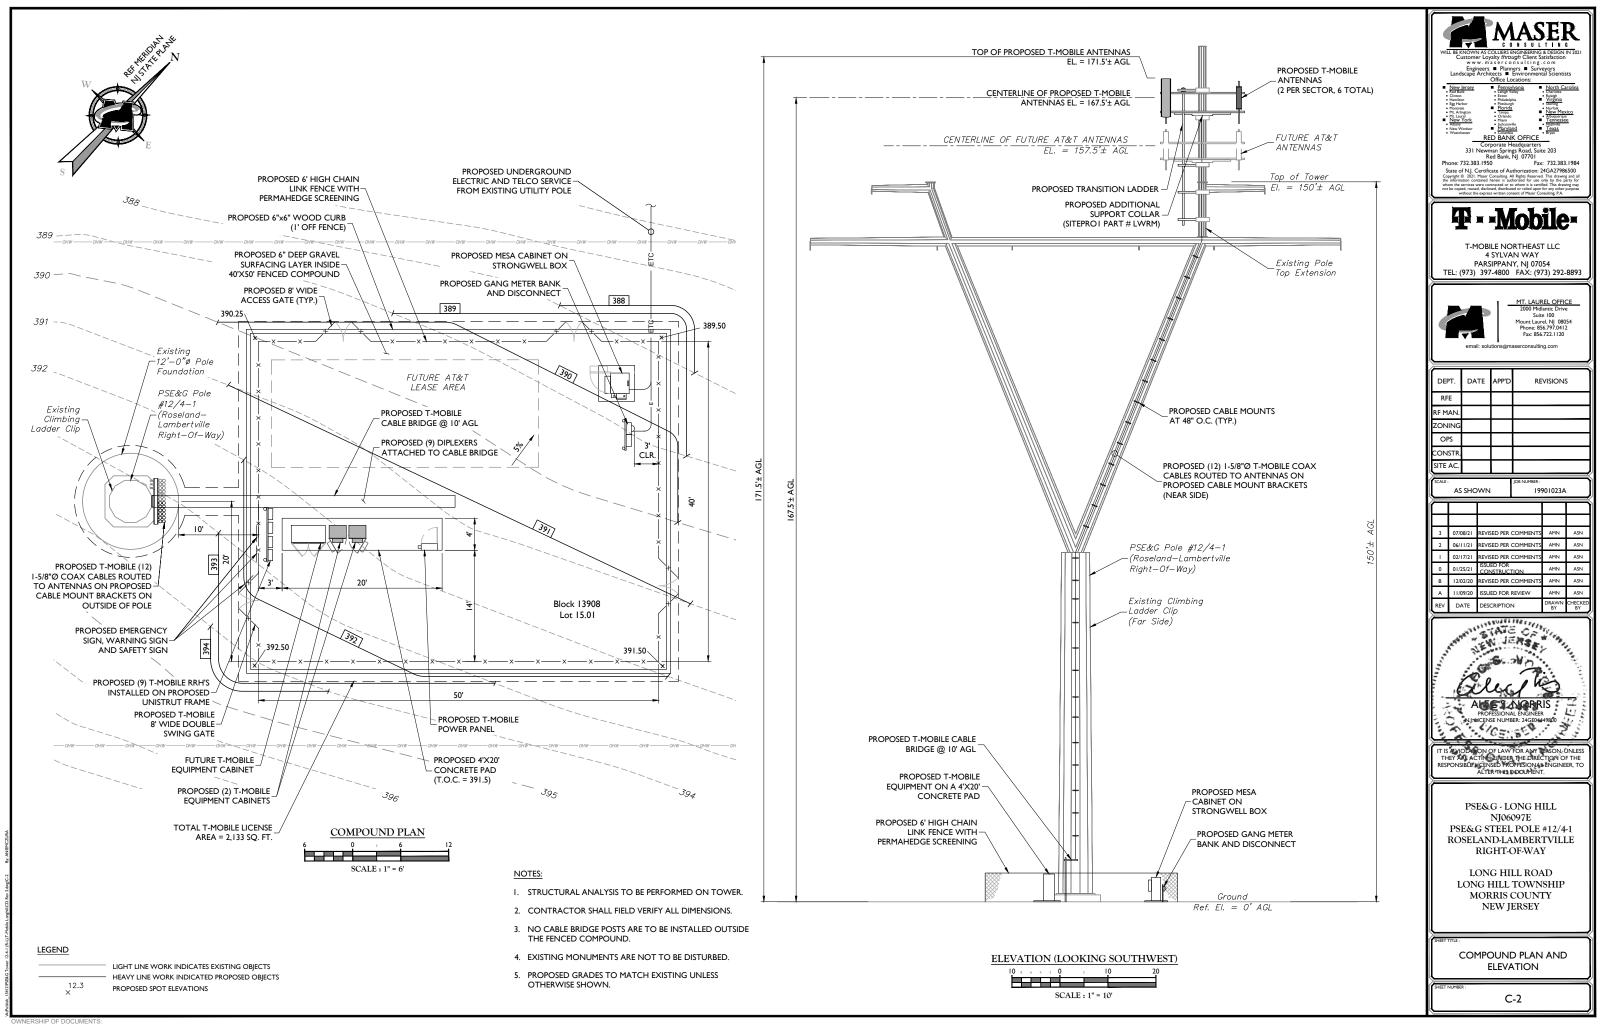

Property Address: PSE&G Steel Tower 12/4-1 off of Long Hill Road

X This project does not involve work for which a Soil Erosion and Sediment Control Plan Certification is required from the Morris County Soil Conservation District.