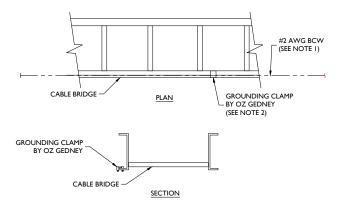

/25/21 | ISSUED FOR<br>CONSTRUCT | TION     | AMN   | ASN     |
| В        | 12/02/20 | REVISED PER             | COMMENTS | AMN   | ASN     |
| Α        | 11/09/20 | ISSUED FOR REVIEW       |          | AMN   | ASN     |
| DEV      | DATE     | DECCRIPTION             | NI.      | DRAWN | CHECKED |



IT IS A MODA, ON OF LAW FOR ANY LERSON, UNLE THEY ARE ACTIN JUDER THE DIRECTION OF TH RESPONSIBLE HIGHERS THOUSENED, THE ALTER THIS DOOUNENT.

PSE&G - LONG HILL NJ06097E PSE&G STEEL POLE #12/41 ROSELAND-LAMBERTVILLE RIGHT-OF-WAY

LONG HILL ROAD LONG HILL TOWNSHIP MORRIS COUNTY NEW JERSEY

SHEET TITLE :

GROUNDING PLAN AND NOTES

G-I

OWNERSHIP OF DOCUMENTS:
TIS UNLAWFULFOR ANY PERSON TO AMEND ANY ASPECT OF THESE DRAWINGS UNLESS THEY HAVE THE APPROVAL OF THE LICENSED PROFESSIONAL IN WRITING



NOTES:

I. GROUND WIRE CONNECTED TO RING GROUND.

THE STATE OF SECTION OF CABLE BRIDGE. 2. TYPICAL FOR EACH SECTION OF CABLE BRIDGE.

#### CABLE BRIDGE GROUNDING DETAIL

NOT TO SCALE



### CONCRETE PAD GROUNDING DETAIL



#### TYPICAL CABLE BRIDGE POST **GROUNDING DETAIL**

NOT TO SCALE



FENCE GATE GROUND



VERTICAL POST CONNECTED TO RING

VERTICAL POST NOT CONNECTED TO RING

#### NOTES:

- VERTICAL POSTS SHALL BE BONDED TO THE RING AT EACH
  CORNER AND AT EACH GATE POST. AS A MINIMUM ONE VERTICAL POST SHALL BE BONDED TO THE GROUND RING IN EVERY 100 FOOT STRAIGHT RUN OF FENCE.
- 2. HORIZONTAL POLES SHALL BE BONDED TO EACH OTHER.
- 3. BOND EACH HORIZONTAL POLE/BRACE TO EACH OTHER AND TO EACH VERTICAL POST THAT IS BONDED TO THE EXTERIOR
- 4. GATE JUMPER SHALL BE #4/0 AWG WELDING CABLE