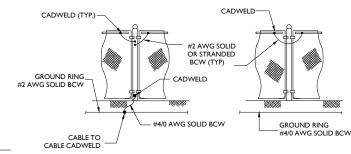

ODA, ON OF LAW FOR ANY LERSON, UNLE THEY ARE ACTIN JUDER THE DIRECTION OF TH RESPONSIBLE HIGHERS THOUSENED, THE ALTER THIS DOOUNENT.

PSE&G - LONG HILL NJ06097E PSE&G STEEL POLE #12/41 ROSELAND-LAMBERTVILLE RIGHT-OF-WAY

LONG HILL ROAD LONG HILL TOWNSHIP MORRIS COUNTY NEW JERSEY

SHEET TITLE :

GROUNDING PLAN AND NOTES

G-I

OWNERSHIP OF DOCUMENTS:
TIS UNLAWFULFOR ANY PERSON TO AMEND ANY ASPECT OF THESE DRAWINGS UNLESS THEY HAVE THE APPROVAL OF THE LICENSED PROFESSIONAL IN WRITING



NOTES:

I. GROUND WIRE CONNECTED TO RING GROUND.

THE STATE OF SECTION OF CABLE BRIDGE. 2. TYPICAL FOR EACH SECTION OF CABLE BRIDGE.

#### CABLE BRIDGE GROUNDING DETAIL

NOT TO SCALE



### CONCRETE PAD GROUNDING DETAIL



#### TYPICAL CABLE BRIDGE POST **GROUNDING DETAIL**

NOT TO SCALE



FENCE GATE GROUND



VERTICAL POST CONNECTED TO RING

VERTICAL POST NOT CONNECTED TO RING

#### NOTES:

- VERTICAL POSTS SHALL BE BONDED TO THE RING AT EACH
  CORNER AND AT EACH GATE POST. AS A MINIMUM ONE VERTICAL POST SHALL BE BONDED TO THE GROUND RING IN EVERY 100 FOOT STRAIGHT RUN OF FENCE.
- 2. HORIZONTAL POLES SHALL BE BONDED TO EACH OTHER.
- 3. BOND EACH HORIZONTAL POLE/BRACE TO EACH OTHER AND TO EACH VERTICAL POST THAT IS BONDED TO THE EXTERIOR
- 4. GATE JUMPER SHALL BE #4/0 AWG WELDING CABLE OR FLEXIBLE COPPER BRAID BURNDY TYPE B WITH SLEEVES ON EACH END DESIGNED FOR EXOTHERMIC WELDING.
- GATE JUMPER SHALL BE INSTALLED SO THAT IT WILL NOT BE SUBJECTED TO DAMAGING STRAIN WHEN GATE IS FULLY OPEN IN EITHER DIRECTION.

#### FENCE GROUNDING DETAIL

NOT TO SCALE



#### TOWER GROUNDING DETAIL

### 8" RADI