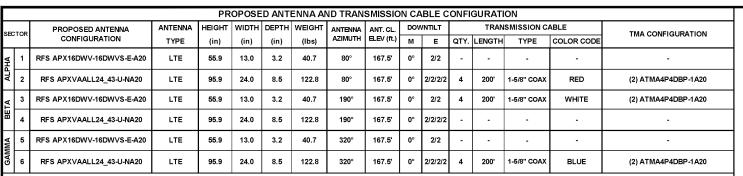

|       |       |        |              |         |     |
| Ш  |                    |      |       |       |        |              |         |     |
| Ш  | 3                  | 07/0 | 18/21 | REVIS | ED PER | COMMENTS     | AMN     | ASN |

VISED PER COMMEN REVISED PER COMMENT ISED PER COM

DESCRIPTION

PSE&G - LONG HILL NJ06097E PSE&G STEEL POLE #12/4-1 ROSELAND-LAMBERTVILLE RIGHT-OF-WAY

LONG HILL ROAD LONG HILL TOWNSHIP MORRIS COUNTY NEW JERSEY

SITE PLAN AND **GENERAL NOTES** 

C-I

IT IS UNLAWFUL FOR ANY PERSON TO AMEND ANY ASPECT OF THESE DRAWINGS UNLESS THEY HAVE THE APPROVAL OF THE LICENSED PROFESSIONAL IN WRITING



OWNERSHIP OF DOCUMENTS:
IT IS UNLAWFUL FOR ANY PERSON TO AMEND ANY ASPECT OF THESE DRAWINGS UNLESS THEY HAVE THE APPROVAL OF THE LICENSED PROFESSIONAL IN WRITING.



- ANTENNAS IN POSITIONS #1, 3 AND 5 ARE DUAL POL ANTENNAS (3 TOTAL).
- ANTENNAS IN POSITIONS #2, 4 AND 6 ARE OCTOPORT ANTENNAS (3 TOTAL).
- INSTALL (6) NEW ANTENNAS ON NEW 12.5' PLATFORM (COMMSCOPE #MTC3792UL)
- INSTALL '(2) ATMA4P4DBP-1A20 TMA'S BEHIND ANTENNA IN POSITIONS #2, 3 AND 6 (6 TOTAL
- INSTALL (12) 1-5/8" DIA COAX CABLES ROUTED ON NEW CABLE MOUNT BRACKETS @ 4" O.C.





PSE&G Pole #12/4-1 (Roseland-Lambertville

PROPOSED TMA

PROPOSED 1/2"Ø JUMPER CABLE

ANTENNA

PROPOSED ANTENNA

ANTENNA

#2, 3, 6

PROPOSED

#### ATMA4P4DBP-1A20 MECHANICAL SPECIFICATIONS HEIGHT 11.2" MOD I MOD 2 WIDTH: 8.0" DEPTH:

DESCRIPTION

12.5' PLATFORM

LACE-UP HOISTING GRIP FOR 1-5/8"Ø COAX

UNISTRUT SUPPORT ARM

UNISTRUT VERTICAL SUPPORT

ANTENNAS

ANTENNAS

TMA'S

I-5/8"Ø COAX CABLES

SNAP-IN CONNEC