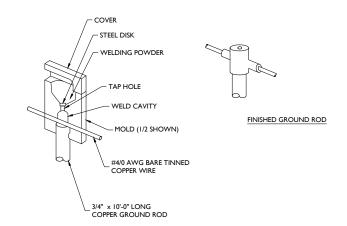

00 Midlantic Drive

REVISIONS

199010234

SEN JENSE

PSE&G - LONG HILL

NJ06097E PSE&G STEEL POLE #12/4-1 ROSELAND-LAMBERTVILLE RIGHT-OF-WAY

LONG HILL ROAD LONG HILL TOWNSHIP MORRIS COUNTY NEW JERSEY

**GROUNDING DETAILS - I** 

G-2

SWINGTON THE LICENSED TO AMEND ANY ASPECT OF THESE DRAWINGS UNLESS THEY HAVE THE APPROVAL OF THE LICENSED PROFESSIONAL IN WRITING



#### INSTALLATION OF GROUND WIRE TO GROUND BAR



#### TYPICAL GROUND BAR CONNECTION DETAIL



GRADE -

- CADWELD

**GROUND ROD** 

NOT TO SCALE

GROUND RING

GROUND ROD COPPER CLAD STEEL 3/4"Ø X 10'-0" LONG

- DO NOT INSTALL CABLE GROUND KIT AT A BEND AND ALWAYS DIRECT GROUND WIRE DOWN TO ANTENNA GROUND BAR.
- 2. WEATHER PROOFING SHALL BE TWO-PART TAPE KIT, COLD SHRINK SHALL NOT BE USED.

#### GROUND BAR WIRE TO GROUNDING BAR



#### TYPICAL GROUND ROD TO CABLE CONNECTION



#### GROUND BAR MOUNTED ON CABLE BRIDGE NOT TO SCALE

Phone: 732 383 195

T-MOBILE NORTHEAST LLC PARSIPPANY, NI 07054 TEL: (973) 397-4800 FAX: (973) 292-8893



| ı | DEPT.       | DATE | APP'D | REVISIONS    |  |  |
|---|-------------|------|-------|--------------|--|--|
| ı | RFE         |      |       |              |  |  |
| ı | RF MAN.     |      |       |              |  |  |
| ı | ZONING      |      |       |              |  |  |
| ı | OPS         |      |       |              |  |  |
| ı | CONSTR.     |      |       |              |  |  |
| ı | SITE AC.    |      |       |              |  |  |
| ı | SCALE :     |      |       | JOB NUMBER : |  |  |
|   | AC CHOVA/NI |      |       | 100010224    |  |  |

| L             | AS SHOWN 19