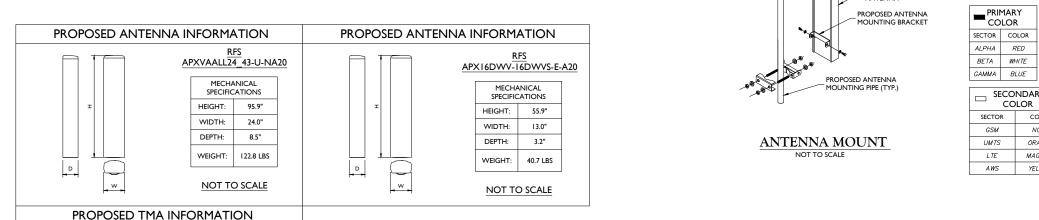

# ADDENDUM Statement of Facts in Support of an Application

| Applicant: T-Mobile North                                                                                     | neast LLC                                                                                                                                |         |
|---------------------------------------------------------------------------------------------------------------|------------------------------------------------------------------------------------------------------------------------------------------|---------|
|                                                                                                               | Steel Tower 12/4-1 off of Long                                                                                                           | ) Hill  |
| Road Block: 13908                                                                                             | Lot(s): 15.01                                                                                                                            | Date:   |
| <ul> <li>Detailed description of</li> <li>Detailed description of</li> <li>What conditions are pre</li> </ul> | use of the building(s) and premises. the proposed use. the proposed improvements to the building venting the Applicant from complying we |         |
|                                                                                                               | See attached ad                                                                                                                          | dendum. |
|                                                                                                               |                                                                                                                                          |         |
|                                                                                                               |                                                                                                                                          |         |
|                                                                                                               |                                                                                                                                          |         |
|                                                                                                               |                                                                                                                                          |         |
|                                                                                                               |                                                                                                                                          |         |
|                                                                                                               |                                                                                                                                          |         |
|                                                                                                               |                                                                                                                                          |         |
|                                                                                                               |                                                                                                                                          |         |
|                                                                                                               |                                                                                                                                          |         |
|                                                                                                               |                                                                                                                                          |         |
|                                                                                                               |                                                                                                                                          |         |