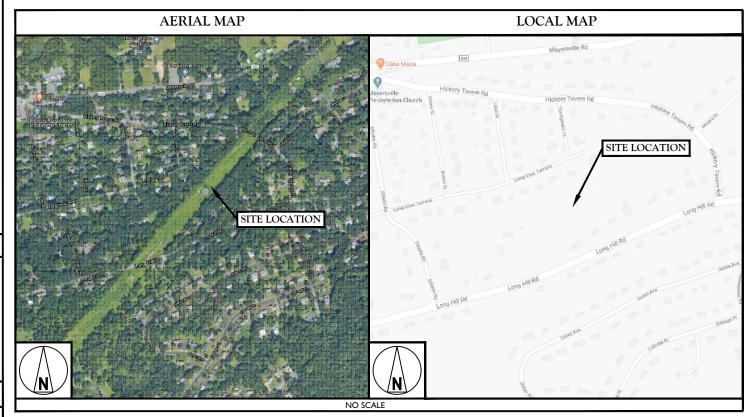

Property Address: PSE&G Steel Tower 12/4-1 off of Long Hill Road

X This project does not involve work for which a Soil Erosion and Sediment Control Plan Certification is required from the Morris County Soil Conservation District.