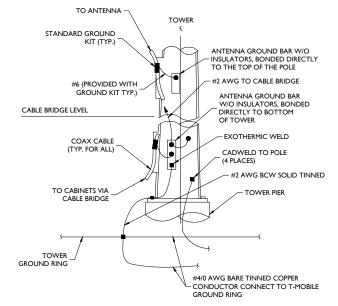

AIL**

NOT TO SCALE



FENCE GATE GROUND



VERTICAL POST CONNECTED TO RING

VERTICAL POST NOT CONNECTED TO RING

#### NOTES:

- VERTICAL POSTS SHALL BE BONDED TO THE RING AT EACH
  CORNER AND AT EACH GATE POST. AS A MINIMUM ONE VERTICAL POST SHALL BE BONDED TO THE GROUND RING IN EVERY 100 FOOT STRAIGHT RUN OF FENCE.
- 2. HORIZONTAL POLES SHALL BE BONDED TO EACH OTHER.
- 3. BOND EACH HORIZONTAL POLE/BRACE TO EACH OTHER AND TO EACH VERTICAL POST THAT IS BONDED TO THE EXTERIOR
- 4. GATE JUMPER SHALL BE #4/0 AWG WELDING CABLE OR FLEXIBLE COPPER BRAID BURNDY TYPE B WITH SLEEVES ON EACH END DESIGNED FOR EXOTHERMIC WELDING.
- GATE JUMPER SHALL BE INSTALLED SO THAT IT WILL NOT BE SUBJECTED TO DAMAGING STRAIN WHEN GATE IS FULLY OPEN IN EITHER DIRECTION.

#### FENCE GROUNDING DETAIL

NOT TO SCALE



#### TOWER GROUNDING DETAIL

### 8" RADIUS MIN. #2 SOLID TINNED COPPER GROUNDING SECTOR SECTOR MAIN ELECTRICAL GND GROUND MAIN GROUNDING THERE ARE ADDITIONAL CONNECTIONS TO THE MASTER GROUND BAR THAT ARE NOT SHOWN IN THIS

#### KEY NOTES

- (1) ALL COAXIAL CABLES LEAVING THE COMMUNICATIONS CABINET SHALL BE GROUNDED AT THIS POINT VIA CABLE GROUND KITS. NEWTON INSTRUMENT COMPANY OR EQUAL #B-6142 (GROUND BAR 20" x 4" x 1/4" #3601-4 (INSULATORS) #3015-8 (5/8" LOCKWASHERS) #A-6058 (WALL MOUNTING BRACKETS) #3012-1 (5/8"-11 x 1" H.H.C.S. BOLTS)
- (2) HYDRAULICALLY COMPRESSED LONG BARREL 2-HOLE GROUNDING LEG FOR THE GROUNDING CONNECTORS BETWEEN CABLE AND THE MASTER GROUND BAR TERMINAL. THOMAS & BETTS #54811BE OR EQUAL
- ③ HYDRAULICALLY COMPRESSED LONG BARREL 2-HOLE GROUNDING LUG FOR THE MAIN LUG