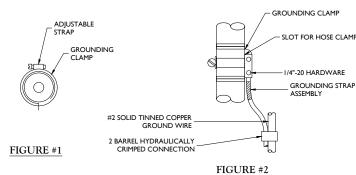

. THE GROUNDING WIRE SHOULD BE RUN STRAIGHT DOWN - NO DRIP LOOP. SEE
- 6. BOLT THE GROUNDING LUG ONTO THE PREPARED SURFACE WITH A 3/8" - 16 HARDWARE, AFTER TIGHTENING, PAINT THE GROUNDING LUG AND SURROUNDING AREA WITH A ZINC BASED CORROSION CONTROL PAINT.
- 7. WRAP THE GROUNDING LUG AND WIRE AT THE CLAMP ASSEMBLY WITH SEVERAL TURNS OF PUTTY TAPE AS SHOWN IN FIGURE #3. FORM THE PUTTY BY HAND AROUND THE GROUNDING CLAMP AND JACKET BY HAND TO ASSURE A WEATHERPROOF SEAL. SEE FIGURE 34. TO COMPLETE WEATHERPROOFING, APPLY FOUR LAYERS OF ELECTRICAL TAPE OVER THE PUTTY COVERED CONNECTION. OVERLAP EACH TURN, STRETCHING THE TAPE SLIGHTLY WHILE APPLYING THE FIRST TWO LAYERS AND LIGHTLY WRAPPING THE LAST TWO LAYERS COMPRESS WRAPPINGS WITH BOTH HANDS TO ENSURE COMPLETE CONTACT WITH ALL LAYERS OF TAPE.





FIGURE #3

FIGURE #4

#### **GROUNDING INSTALLATION DETAIL**



Raleigh Virginia Norfolk
 New Mexico
 Albuquerque
 Tennessee
 Nashville

Fax: 732.383.1984

MT. LAUREL OFFICE 2000 Midlantic Drive

REVISIONS

199010234

SEN JENSE

PSE&G - LONG HILL

NJ06097E PSE&G STEEL POLE #12/4-1 ROSELAND-LAMBERTVILLE RIGHT-OF-WAY

LONG HILL ROAD LONG HILL TOWNSHIP MORRIS COUNTY NEW JERSEY

**GROUNDING DETAILS - I** 

G-2

SWINGTON THE LICENSED TO AMEND ANY ASPECT OF THESE DRAWINGS UNLESS THEY HAVE THE APPROVAL OF THE LICENSED PROFESSIONAL IN WRITING



#### INSTALLATION OF GROUND WIRE TO GROUND BAR



#### TYPICAL GROUND BAR CONNECTION DETAIL



GRADE -

- CADWELD

**GROUND ROD** 

NOT TO SCALE

GROUND RING

GROUND ROD COPPER CLAD STEEL 3/4"Ø X 10'-0" LONG

- DO NOT INSTALL CABLE GROUND KIT AT A BEND