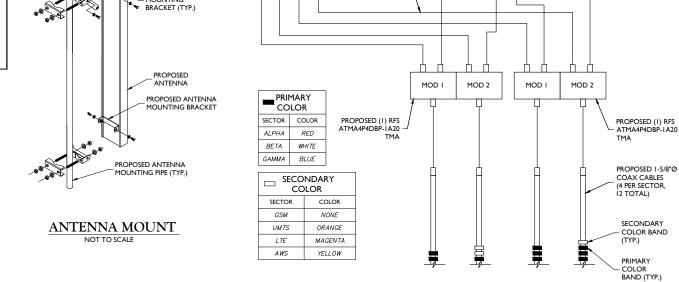

# ADDENDUM Statement of Facts in Support of an Application

| Applicant: T-Mobile North                                                                                     | neast LLC                                                                                                                                |         |
|---------------------------------------------------------------------------------------------------------------|------------------------------------------------------------------------------------------------------------------------------------------|---------|
|                                                                                                               | Steel Tower 12/4-1 off of Long                                                                                                           | ) Hill  |
| Road Block: 13908                                                                                             | Lot(s): 15.01                                                                                                                            | Date:   |
| <ul> <li>Detailed description of</li> <li>Detailed description of</li> <li>What conditions are pre</li> </ul> | use of the building(s) and premises. the proposed use. the proposed improvements to the building venting the Applicant from complying we |         |
|                                                                                                               | See attached ad                                                                                                                          | dendum. |
|                                                                                                               |                                                                                                                                          |         |
|                                                                                                               |                                                                                                                                          |         |
|                                                                                                               |                                                                                                                                          |         |
|                                                                                                               |                                                                                                                                          |         |
|                                                                                                               |                                                                                                                                          |         |
|                                                                                                               |                                                                                                                                          |         |
|                                                                                                               |                                                                                                                                          |         |
|                                                                                                               |                                                                                                                                          |         |
|                                                                                                               |                                                                                                                                          |         |
|                                                                                                               |                                                                                                                                          |         |
|                                                                                                               |                                                                                                                                          |         |