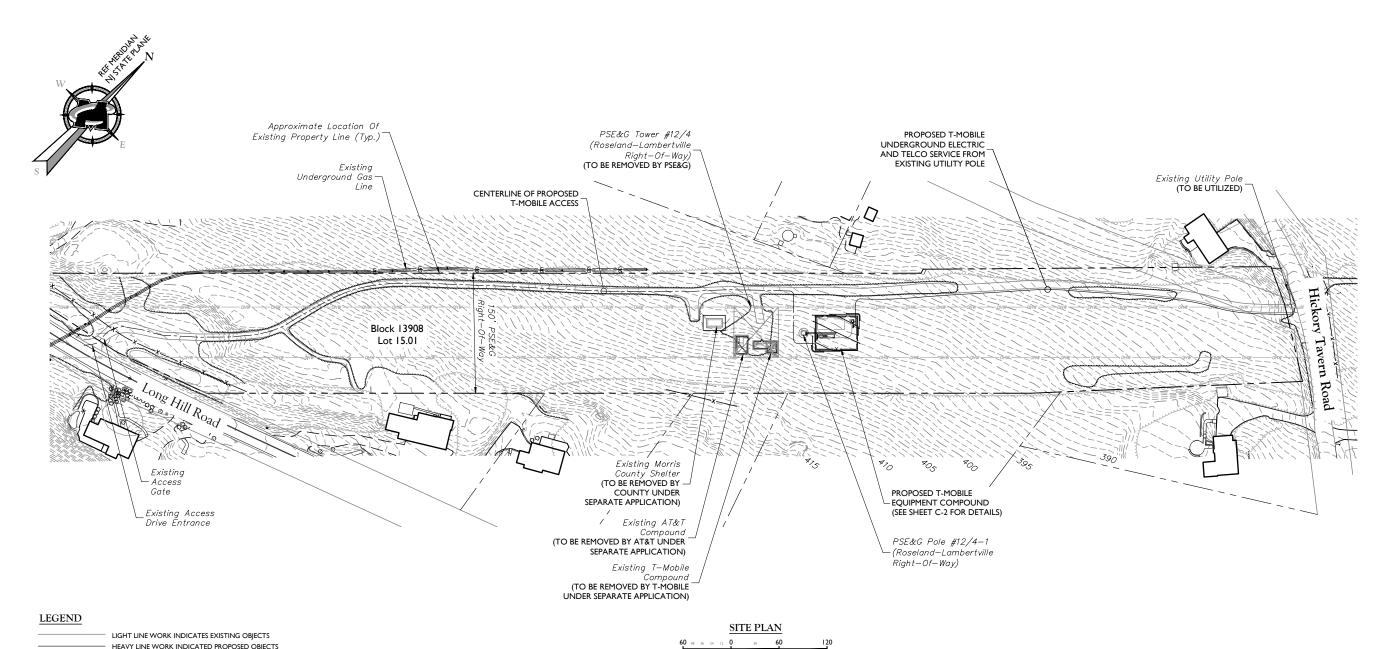

Property Address: PSE&G Steel Tower 12/4-1 off of Long Hill Road

X This project does not involve work for which a Soil Erosion and Sediment Control Plan Certification is required from the Morris County Soil Conservation District.