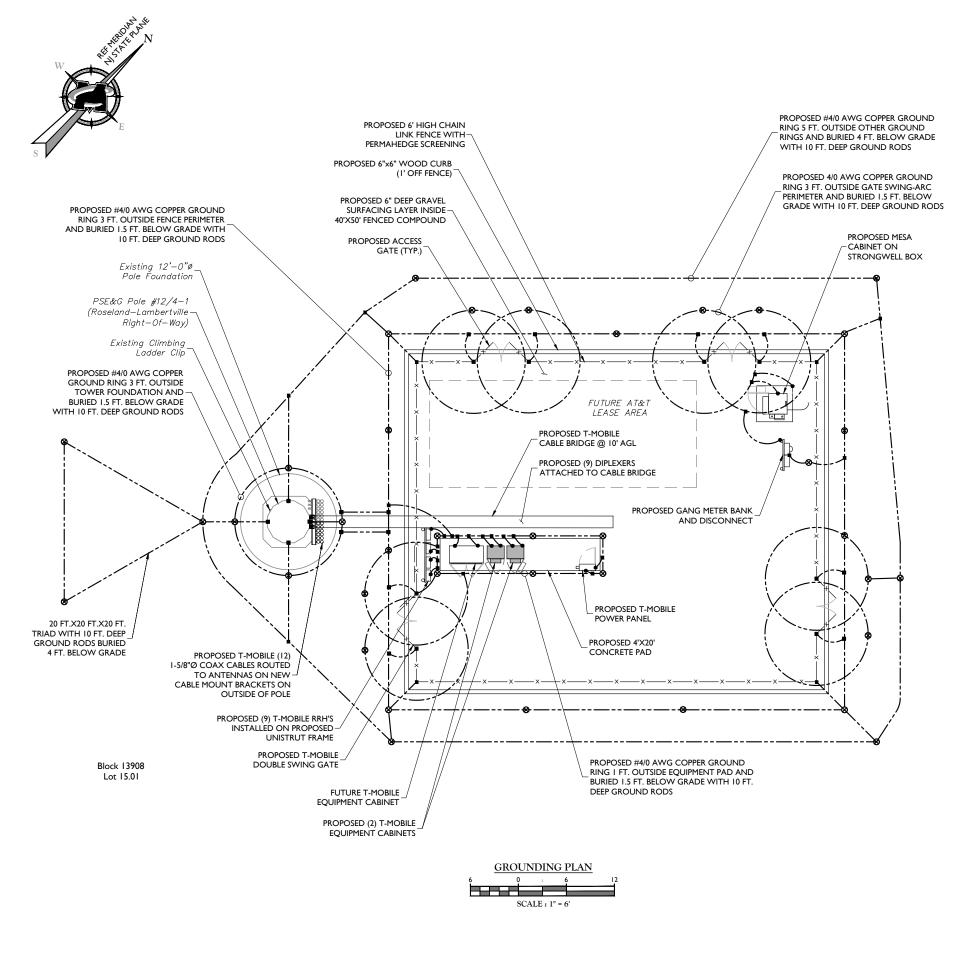

# ADDENDUM Statement of Facts in Support of an Application

| Applicant: T-Mobile North                                                                                     | neast LLC                                                                                                                                |         |
|---------------------------------------------------------------------------------------------------------------|------------------------------------------------------------------------------------------------------------------------------------------|---------|
|                                                                                                               | Steel Tower 12/4-1 off of Long                                                                                                           | ) Hill  |
| Road Block: 13908                                                                                             | Lot(s): 15.01                                                                                                                            | Date:   |
| <ul> <li>Detailed description of</li> <li>Detailed description of</li> <li>What conditions are pre</li> </ul> | use of the building(s) and premises. the proposed use. the proposed improvements to the building venting the Applicant from complying we |         |
|                                                                                                               | See attached ad                                                                                                                          | dendum. |
|                                                                                                               |                                                                                                                                          |         |
|                                                                                                               |                                                                                                                                          |         |
|                                                                                                               |                                                                                                                                          |         |
|                                                                                                               |                                                                                                                                          |         |
|                                                                                                               |                                                                                                                                          |         |
|                                                                                                               |                                                                                                                                          |         |
|                                                                                                               |                                                                                                                                          |         |
|                                                                                                               |                                                                                                                                          |         |
|                                                                                                               |                                                                                                                                          |         |
|                                                                                                               |                                                                                                                                          |         |
|                                                                                                               |                                                                                                                                          |         |