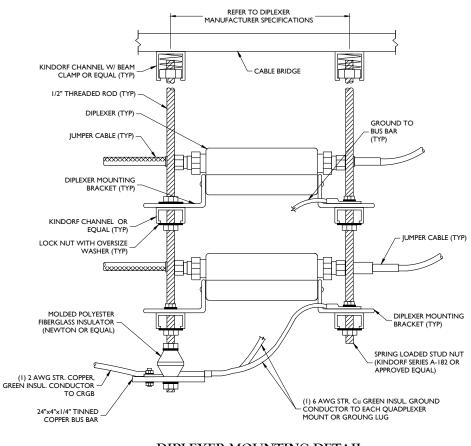

N SUPPLIES THE RRH. SUBCONTRACTOR SHALL SUPPLY ALL OTHER MATERIALS AND INSTALL ALL MOUNTING HARDWARE. CONTRACTOR INSTALLS RRH AND MAKES CABLE TERMINATIONS.
- ANY PIECE OF EQUIPMENT SHALL BE INSTALLED ON A MINIMUM OF TWO HORIZONTAL UNISTRUTS THAT ENGAGE A MINIMUM OF TWO VERTICAL PIPE MASTS. INSTALL VERTICAL UNISTRUT CHANNELS AS REQUIRED TO ALIGN FRAME WITH EQUIPMENT MOUNTING HOLES. FASTEN UNISTRUT CHANNELS TOGETHER WITH 3/8" UNISTRUT BOLTING HARDWARE AND SPRING NUTS.
- 3. EACH MAIN HORIZONTAL UNISTRUT TO BE MOUNTED ON VERTICAL POSTS USING 3/8"Ø U-BOLTS, MINIMUM ONE AT EACH END OF UNISTRUT.
- MOUNT RRH TO UNISTRUT WITH 3/8"Ø UNISTRUT BOLTING HARDWARE, LOCK WASHERS, AND SPRING NUTS. TYPICAL FOUR PER BRACKET. SUBCONTRACTOR SHALL SUPPLY.
- 5. NO PAINTING OF THE RRH OR SOLAR SHIELD IS ALLOWED.



DIPLEXER MOUNTING DETAIL NOT TO SCALE

### PROPOSED 4'-0" x 20'-0" x 6" THICK PRE-CAST CONCRETE PAD - 3/4" CHAMFER EXISTING GRADE - WWM 6x6 - 1.4x1.4 - 3/4" CLEAN STONE **CONCRETE PAD** NOT TO SCALE





**ERICSSON 6160 ENCLOSURE** 





WEIGHT: B160 CABINET = 2000 LBS WITH EQUIPMENT INSTALLED

**ERICSSON B160 ENCLOSURE** 

SCALE =1:1

Raleigh Virginia Sterling

Phone: 732 383 1950

T-MOBILE NORTHEAST LLC 4 SYLVAN WAY PARSIPPANY, NJ 07054 TEL: (973) 397-4800 FAX: (973) 292-8893



DEPT. REVISIONS

| Ļ  | AS SHOWN      |          |                            | 199                  | 901023A     |              |
|----|---------------|----------|----------------------------|----------------------|-------------|--------------|
| ſ  | $\overline{}$ |          |                            |