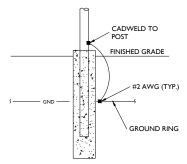

DEV      | DATE     | DECCRIPTION             | NI.      | DRAWN | CHECKED |



IT IS A MODA, ON OF LAW FOR ANY LERSON, UNLE THEY ARE ACTIN JUDER THE DIRECTION OF TH RESPONSIBLE HIGHERS THOUSENED, THE ALTER THIS DOOUNENT.

PSE&G - LONG HILL NJ06097E PSE&G STEEL POLE #12/41 ROSELAND-LAMBERTVILLE RIGHT-OF-WAY

LONG HILL ROAD LONG HILL TOWNSHIP MORRIS COUNTY NEW JERSEY

SHEET TITLE :

GROUNDING PLAN AND NOTES

G-I

OWNERSHIP OF DOCUMENTS:
TIS UNLAWFULFOR ANY PERSON TO AMEND ANY ASPECT OF THESE DRAWINGS UNLESS THEY HAVE THE APPROVAL OF THE LICENSED PROFESSIONAL IN WRITING



NOTES:

I. GROUND WIRE CONNECTED TO RING GROUND.

THE STATE OF SECTION OF CABLE BRIDGE. 2. TYPICAL FOR EACH SECTION OF CABLE BRIDGE.

#### CABLE BRIDGE GROUNDING DETAIL

NOT TO SCALE



### CONCRETE PAD GROUNDING DETAIL



#### TYPICAL CABLE BRIDGE POST **GROUNDING DETAIL**

NOT TO SCALE



FENCE GATE GROUND



VERTICAL POST CONNECTED TO RING

VERTICAL POST NOT CONNECTED TO RING

#### NOTES:

- VERTICAL POSTS SHALL BE BONDED TO THE RING AT EACH
  CORNER AND AT EACH GATE POST. AS A MINIMUM ONE VERTICAL POST SHALL BE BONDED TO THE GROUND RING IN EVERY 100 FOOT STRAIGHT RUN OF FENCE.
- 2. HORIZONTAL POLES SHALL BE BONDED TO EACH OTHER.
- 3. BOND EACH HORIZONTAL POLE/BRACE TO EACH OTHER AND TO EACH VERTICAL POST THAT IS BONDED TO THE EXTERIOR
- 4. GATE JUMPER SHALL BE #4/0 AWG WELDING CABLE OR FLEXIBLE COPPER BRAID BURNDY TYPE B WITH SLEEVES ON EACH END DESIGNED FOR EXOTHERMIC WELDING.
- GATE JUMPER SHALL BE INSTALLED SO THAT IT WILL NOT BE SUBJECTED TO DAMAGING STRAIN WHEN GATE IS FULLY OPEN IN EITHER DIRECTI