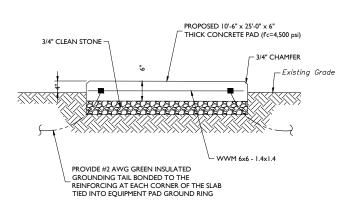

|          | AMN   | ASN     |
| DEV      | DATE     | DECCRIPTION             | NI.      | DRAWN | CHECKED |



IT IS A MODA, ON OF LAW FOR ANY LERSON, UNLE THEY ARE ACTIN JUDER THE DIRECTION OF TH RESPONSIBLE HIGHERS THOUSENED, THE ALTER THIS DOOUNENT.

PSE&G - LONG HILL NJ06097E PSE&G STEEL POLE #12/41 ROSELAND-LAMBERTVILLE RIGHT-OF-WAY

LONG HILL ROAD LONG HILL TOWNSHIP MORRIS COUNTY NEW JERSEY

SHEET TITLE :

GROUNDING PLAN AND NOTES

G-I

OWNERSHIP OF DOCUMENTS:
TIS UNLAWFULFOR ANY PERSON TO AMEND ANY ASPECT OF THESE DRAWINGS UNLESS THEY HAVE THE APPROVAL OF THE LICENSED PROFESSIONAL IN WRITING



NOTES:

I. GROUND WIRE CONNECTED TO RING GROUND.

THE STATE OF SECTION OF CABLE BRIDGE. 2. TYPICAL FOR EACH SECTION OF CABLE BRIDGE.

#### CABLE BRIDGE GROUNDING DETAIL

NOT TO SCALE



### CONCRETE PAD GROUNDING DETAIL



#### TYPICAL CABLE BRIDGE POST **GROUNDING DETAIL**

NOT TO SCALE



FENCE GATE GROUND



VERTICAL POST CONNECTED TO RING

VERTICAL POST NOT CONNECTED TO RING

#### NOTES:

- VERTICAL POSTS SHALL BE BONDED TO THE RING AT EACH
  CORNER AND AT EACH GATE POST. AS A MINIMUM ONE VERTICAL POST SHALL BE BONDED TO THE GROUND RING IN EVERY 100 FOOT STRAIGHT RUN OF FENCE.
- 2. HORIZONTAL POLES SHALL BE BONDED TO EACH OTHER.
- 3. BOND EACH HORIZONTAL POLE/BRACE TO EACH OTHER AND TO EACH VERTICAL POST THAT IS BONDED TO THE EXTERIOR
- 4. GATE JUMPER SHALL BE #4/0 AWG WELDING CABLE OR FLEXIBLE COPPER BRAID BURNDY TYPE B WITH SLEEVES ON EACH END DESIGNED FOR EXOTHERMIC WELDING.
- GATE JUMPER SHALL BE INSTALLED SO THAT IT WILL NOT BE SUBJECTED TO DAMAGING STRAIN WHEN