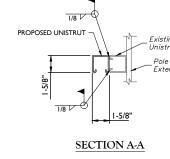

# ADDENDUM Statement of Facts in Support of an Application

| Applicant: T-Mobile North                                                                                     | neast LLC                                                                                                                                |         |
|---------------------------------------------------------------------------------------------------------------|------------------------------------------------------------------------------------------------------------------------------------------|---------|
|                                                                                                               | Steel Tower 12/4-1 off of Long                                                                                                           | ) Hill  |
| Road Block: 13908                                                                                             | Lot(s): 15.01                                                                                                                            | Date:   |
| <ul> <li>Detailed description of</li> <li>Detailed description of</li> <li>What conditions are pre</li> </ul> | use of the building(s) and premises. the proposed use. the proposed improvements to the building venting the Applicant from complying we |         |
|                                                                                                               | See attached ad                                                                                                                          | dendum. |
|                                                                                                               |                                                                                                                                          |         |
|                                                                                                               |                                                                                                                                          |         |
|                                                                                                               |                                                                                                                                          |         |
|                                                                                                               |                                                                                                                                          |         |
|                                                                                                               |                                                                                                                                          |         |
|                                                                                                               |                                                                                                                                          |         |
|                                                                                                               |                                                                                                                                          |         |
|                                                                                                               |                                                                                                                                          |         |
|                                                                                                               |                                                                                                                                          |         |
|                                                                                                               |                                                                                                                                          |         |
|                                                                                                               |                                                                                                                                          |         |