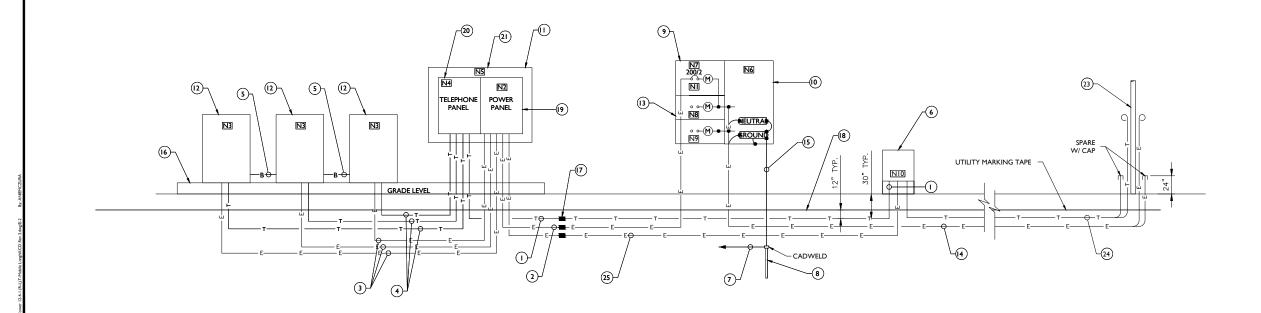

R BANK 600A MINIMUM, 120/240VAC, I-PHASE, 3-WIRE. SQUARE D OR APPROVED EQUAL.

 $\ensuremath{\fbox{(1)}}$  (1) Telecommunication equipment cabinet to be furnished by T-mobile. Installed and wired by E.C.

(3) SPARE METER/DISCONNECT SWITCH COMPARTMENT FOR (2) FUTURE CO-LOCATORS. SEE METER DETAIL.

(2) SETS OF 3#350KCM XHHW-2 IN (2) 4" PVC SCH. 80 CONDUITS. E.C. SHALL COMPLY WITH PSE&G UNDERGROUND SERVICE, POLE RISERS AND CABLE SLACK REQUIREMENTS.

(18) 6" WIDE WARNING TAPE. 12" MINIMUM ABOVE BURIED CONDUIT, TYP.

(19) POWER PANEL SECTION OF PPC MINI

(20) TELEPHONE SECTION OF PPC MINI.

(21) NAMEPLATE, TYPICAL. SEE NAMEPLATE TABLE.

(22) CABLE BRIDGE.

(23) EXISTING UTILITY POLE.

(24) (2) 4" PVC SCH. 80 CONDUIT WITH PULLWIRE FOR TELCO.

(25) 20A CIRCUIT: 2#10+10GND IN 2-1/2" PVC SCH. 40.



RISER DIAGRAM NOT TO SCALE

KEYNOTE SYMBOL: (1), (2), ETC.

(3) 3#3/0+1#4GND IN 2" PVC SCH. 40 CONDUIT.

6 MESA CABINET.

7 #1/0 AWG BCW. CONNECT TO GROUND RING. TO BE CADWELDED ON SERVICE

9 OUTDOOR 2-METER SOCKET METER STACK SECTION FOR METER BANK TO BE IDENTIFIED 'MA', I-PHASE INPUT, I-PHASE OUTPUT, I20/240VAC, 3-WIRE, 200A MAXIMUM PER SOCKET. SQUARE D OR APPROVED EQUAL.

(I) PPC MINI TO BE FURNISHED BY T-MOBILE. INSTALLED AND WIRED BY E.C.

(15) (1) #6AWG IN 3/4" PVC SCH. 40 CONDUIT SUPPLEMENTAL GROUNDING CONDUCTOR.

(16) CONCRETE PAD.

(17) PVC TO RGS ADAPTER AND COUPLING, TYP.

T-MOBILE NORTHEAST LLC PARSIPPANY, NJ 07054 TEL: (973) 397-4800 FAX: (973) 292-8893



MT. LAUREL OFFICE 2000 Midlantic Drive

REVISIONS

| ı | L   | AS SHC   | 19901023A              |          |