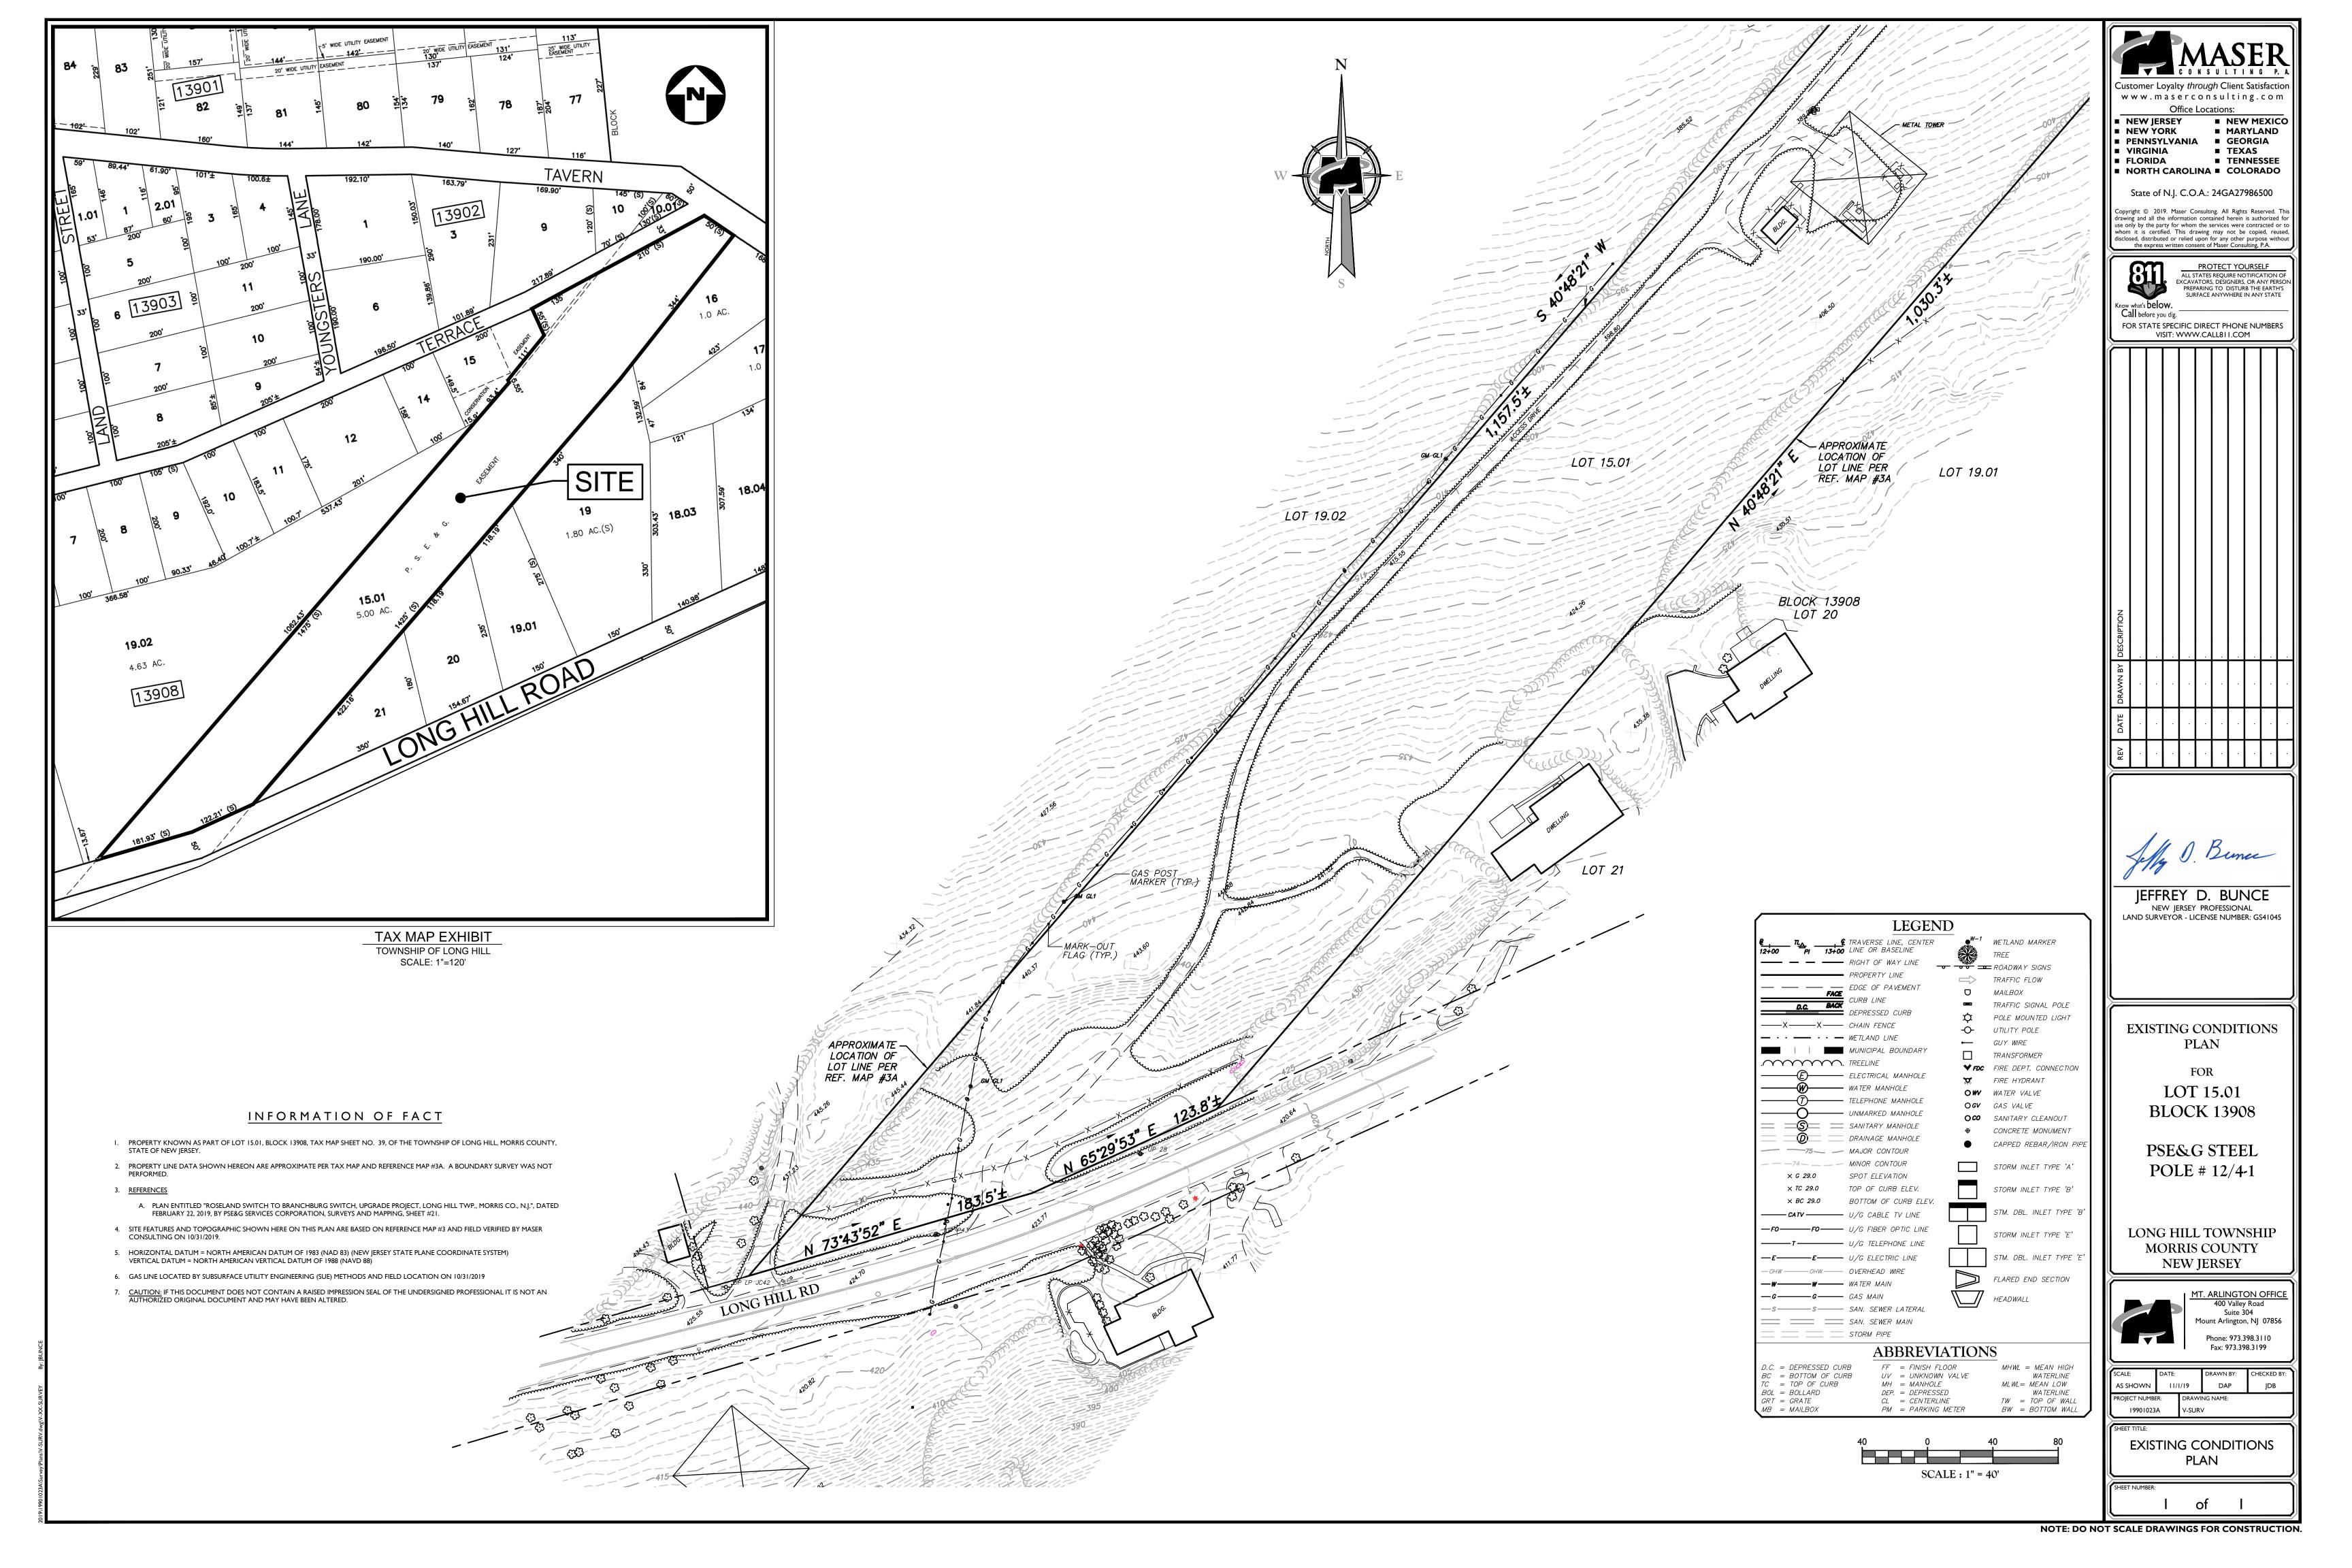

(Percent)                                                        | 15%                   | 8%           | 8%                              | No                     |  |  |
| Floor Area Ratio (FAR - Percent)                                              |                       |              |                                 |                        |  |  |
| Buffer (Feet)                                                                 |                       |              |                                 |                        |  |  |
|                                                                               |                       |              |                                 |                        |  |  |

**Certification by preparer:** 

Alec S. Norris, NJPE # 24GE04449800