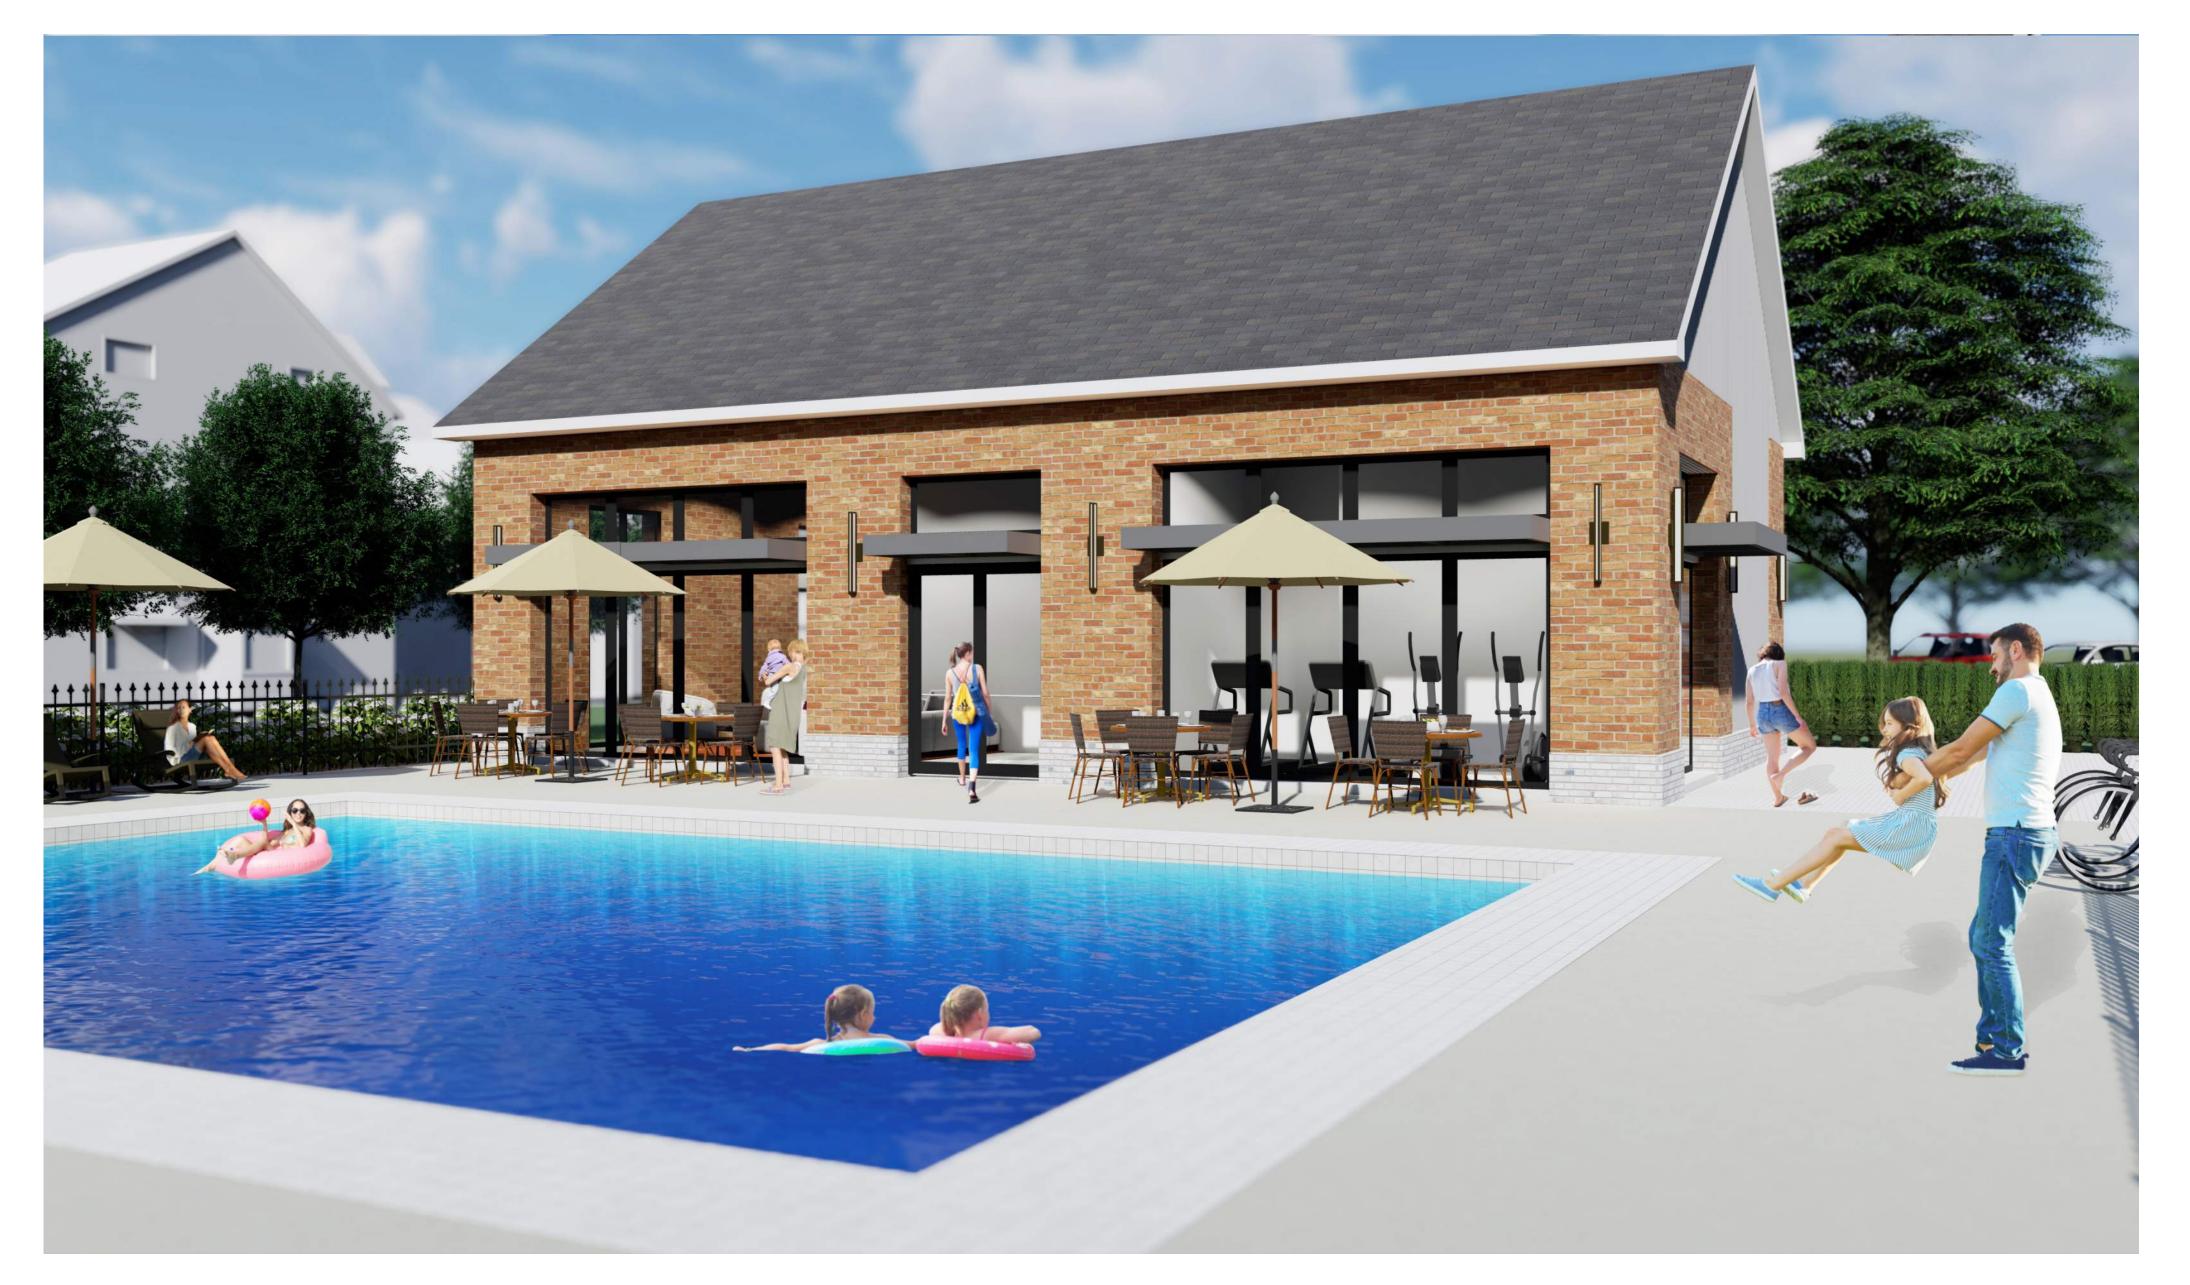

## POOLSIDE ELEVATION

- 1. Architectural design is Schematic. Building size, heights and plan layouts are accurate and meet ordinance and life safely codes. Approved building plans will be detailed and documented for construction.
- 2. Materials are brick and grey-blue siding to reflect the architectural pallete of the residences.
- 3. Roof style and pitch reflect the residential design.
- Decorative, accent building lighting is illustrated above.
- 5. Surrounding site paving, lighting and landscape illustrated in above views are conceptual. Refer to Civil and Landscape plans for site layout and details.

JUNE 11, 2020

MORRIS COUNTY, NEW JERSEY