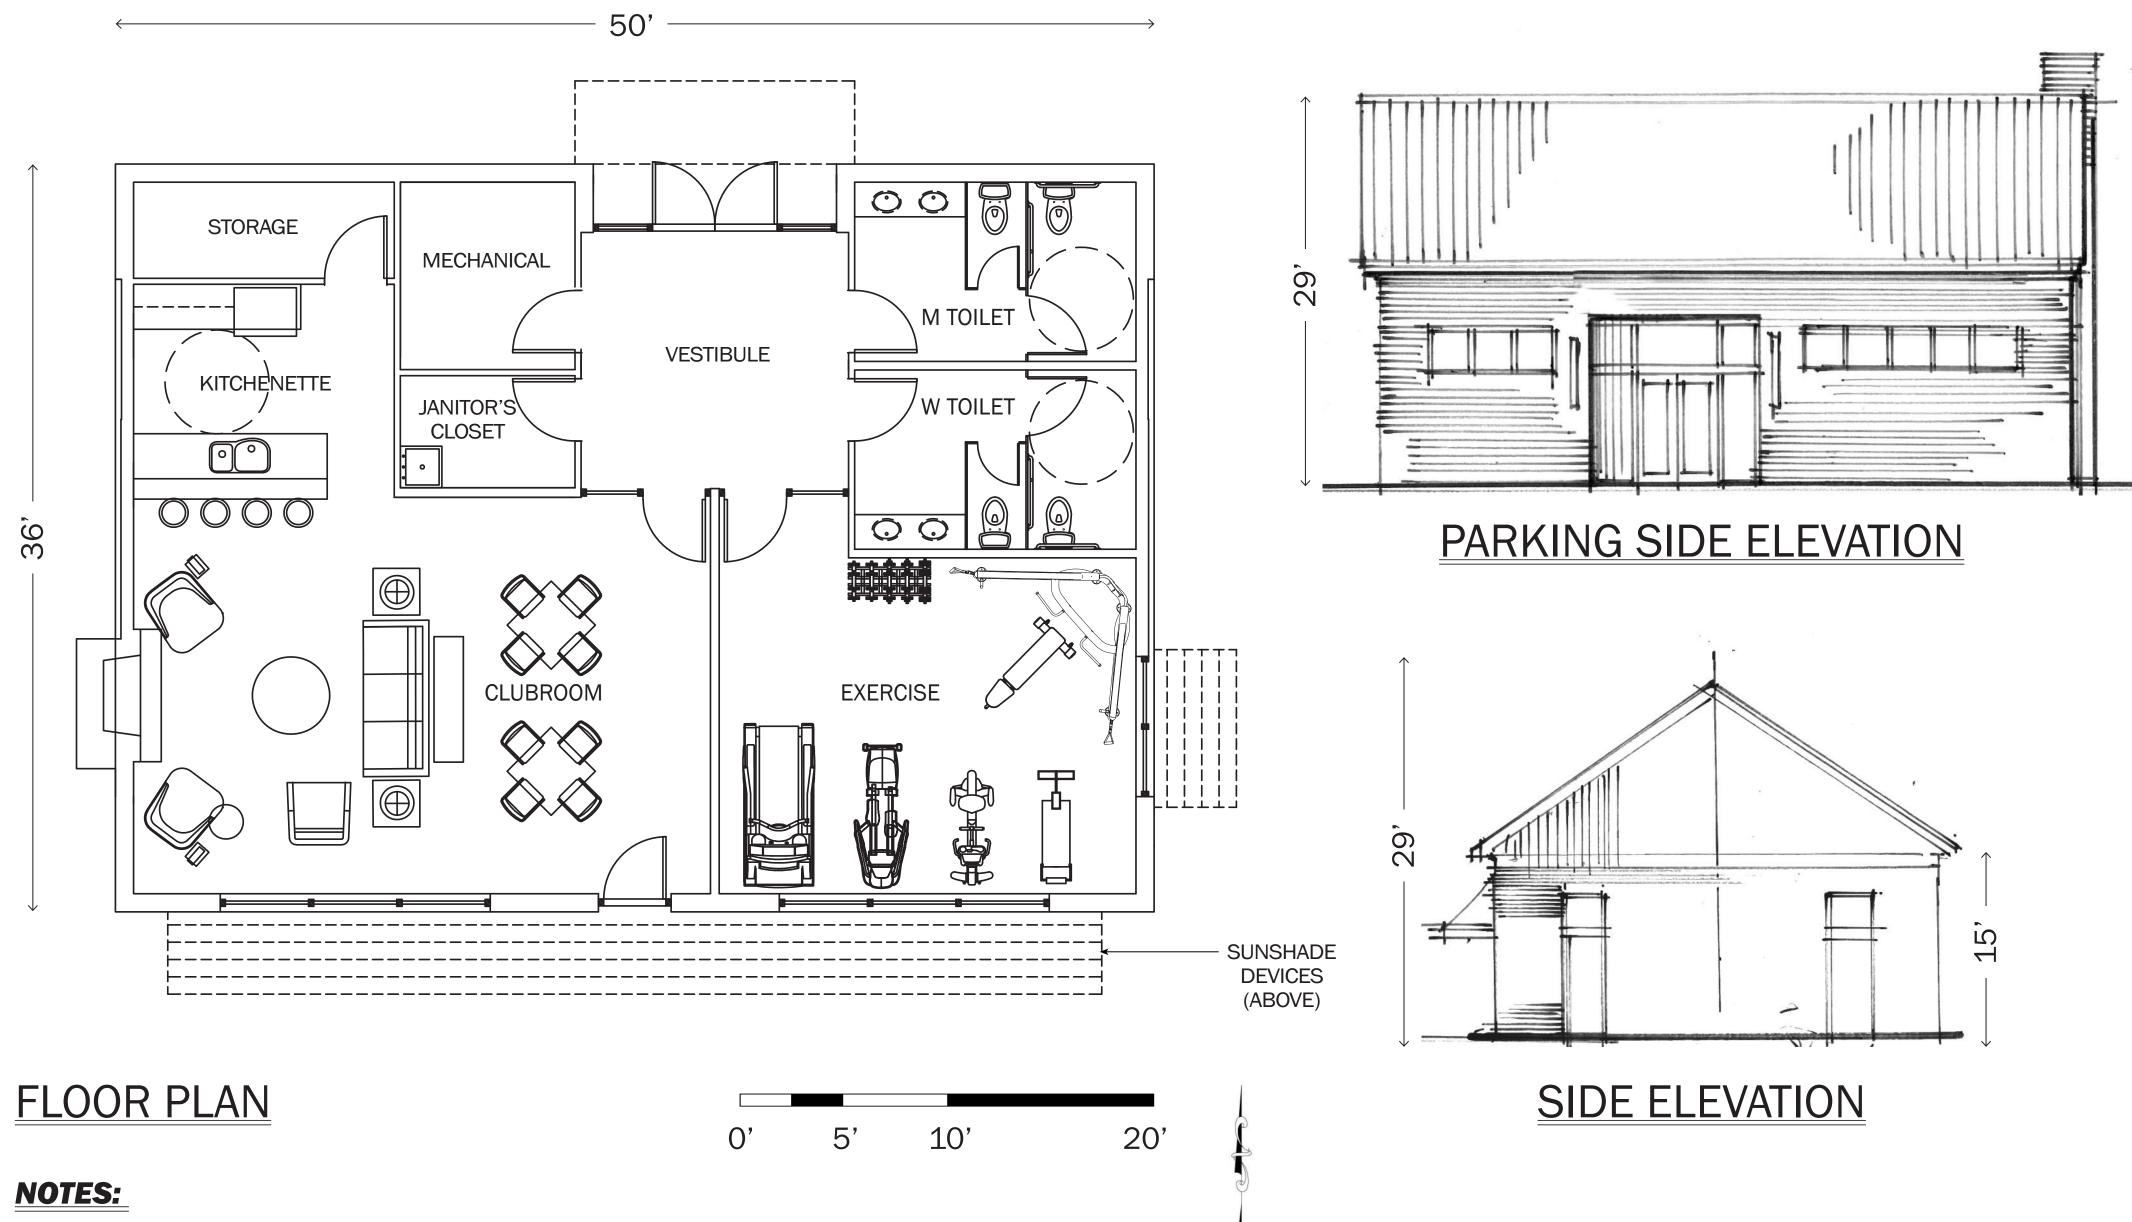

## POOLSIDE ELEVATION

- 1. Architectural design is Schematic. Building size, heights and plan layouts are accurate and meet ordinance and life safely codes. Approved building plans will be detailed and documented for construction.
- 2. Materials are brick and grey-blue siding to reflect the architectural pallete of the residences.
- 3. Roof style and pitch reflect the residential design.
- Decorative, accent building lighting is illustrated above.
- 5. Surrounding site paving, lighting and landscape illustrated in above views are conceptual. Refer to Civil and Landscape plans for site layout and details.

JUNE 11, 2020

MORRIS COUNTY, NEW JERSEY