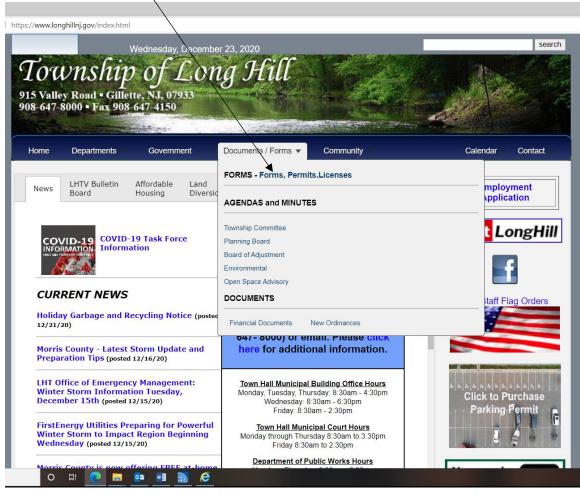

## TOWNSHIP OF LONG HILL HOW TO APPLY FOR A NEW DOG LICENSE ONLINE

1. Visit www.longhillnj.gov and click on forms, permits, licenses.

2. Visit www.longhillnj.gov/forms/index.html. Click on Dog License.

3. Next Create an Account.