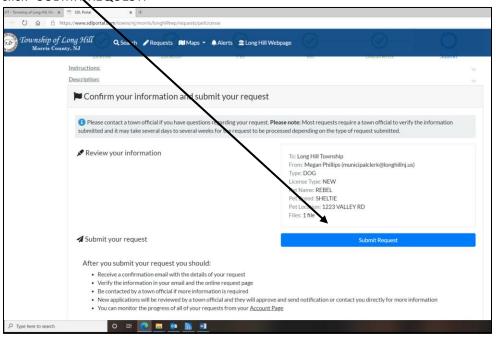

3. Review the information and then click "SUBMIT REQUEST."

4. You will receive confirmation that your request has been submitted and a tracking number in case you have questions on status.

5. Once the application is reviewed by the Clerk's office you will receive an email to complete payment. Example of email below.