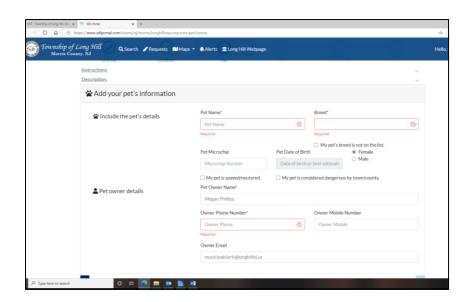

7. The address will automatically populat into the below fields, verify the information is correct and click the arrow to continue.

8. Next you will be prompted to add your pet's information; including name, breed and owner information.

1. you will be prompted to add your pets vet information.

2. In order to complete the online registration request for a new pet registration you will have to upload proof of rabies and proof of spay/neuter if applies.