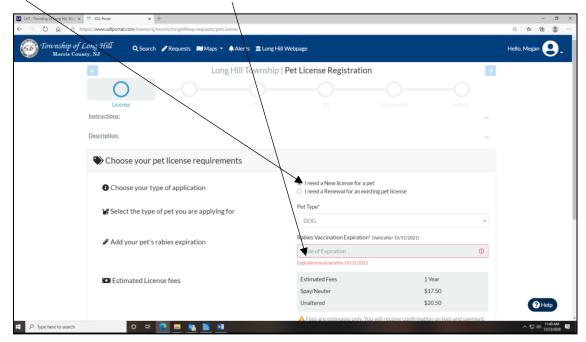

4. Choose "I need a New license for a pet" and add the rabies expiration date.

5. Next add your pets location by searching your address. Click Find.

6. Once your address pops up click the address itself.