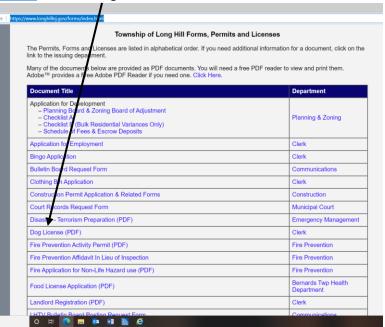

## TOWNSHIP OF LONG HILL HOW TO APPLY FOR A NEW DOG LICENSE ONLINE

1. Visit www.longhillnj.gov and click on forms, permits, licenses.

2. Visit www.longhillnj.gov/forms/index.html. Click on Dog License.

3. Next Create an Account.