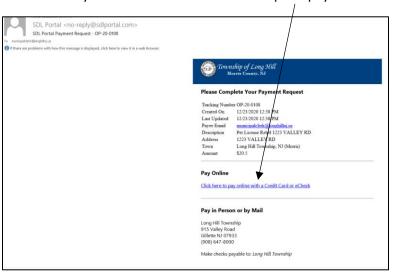

3. Review the information and then click "SUBMIT REQUEST."

4. You will receive confirmation that your request has been submitted and a tracking number in case you have questions on status.

5. Once the application is reviewed by the Clerk's office you will receive an email to complete payment. Example of email below.