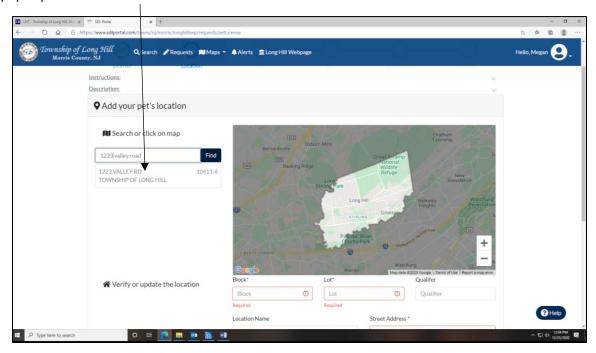

4. Choose "I need a New license for a pet" and add the rabies expiration date.

5. Next add your pets location by searching your address. Click Find.

6. Once your address pops up click the address itself.