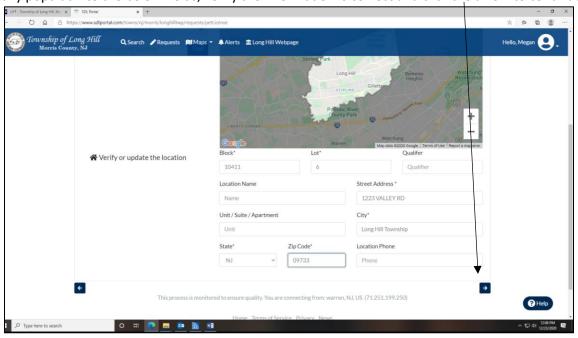

7. The address will automatically populat into the below fields, verify the information is correct and click the arrow to continue.

8. Next you will be prompted to add your pet's information; including name, breed and owner information.