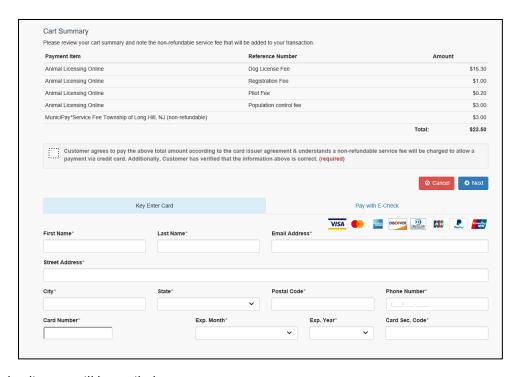

6. You have the option to complete the payment via credit card and online which will look like the screen below. (Please be advised there is a convenience fee.) If you do not want to pay online please submit payment in the Town Hall drop box or mail 915 Valley Road, Gillette, NJ 07933.