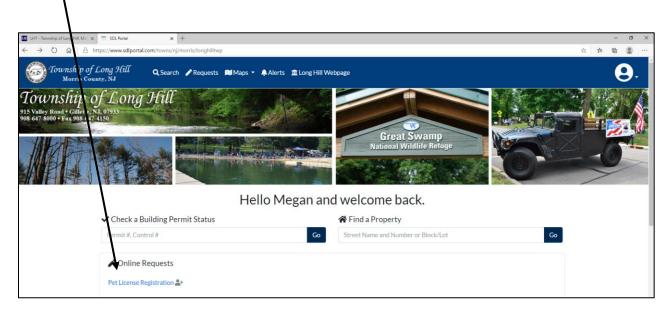

4. Once your account is set up you can apply for a PET LICENSE REGISTRATION. Below you will see a picture of the homepage with ONLINE REQUEST – PET LICENSE REGISTRATION. Click PET LICENSE REGISTRATION.