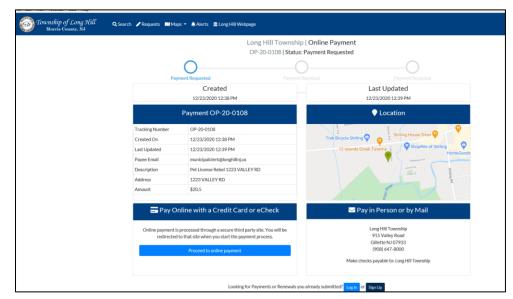

6. You have the option to complete the payment via credit card and online which will look like the screen below. (Please be advised there is a convenience fee.) If you do not want to pay online please submit payment in the Town Hall drop box or mail 915 Valley Road, Gillette, NJ 07933.