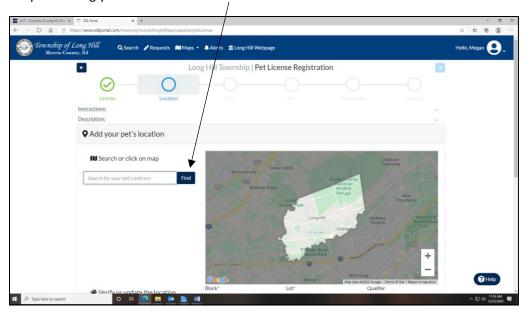

4. Choose "I need a New license for a pet" and add the rabies expiration date.

5. Next add your pets location by searching your address. Click Find.

6. Once your address pops up click the address itself.