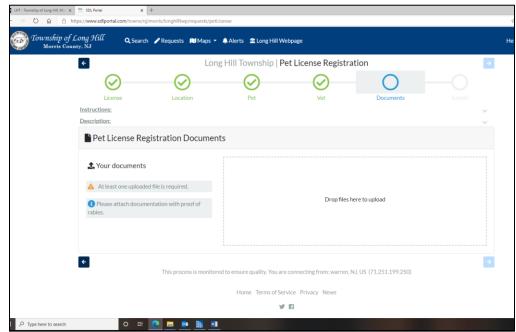

1. you will be prompted to add your pets vet information.

2. In order to complete the online registration request for a new pet registration you will have to upload proof of rabies and proof of spay/neuter if applies.