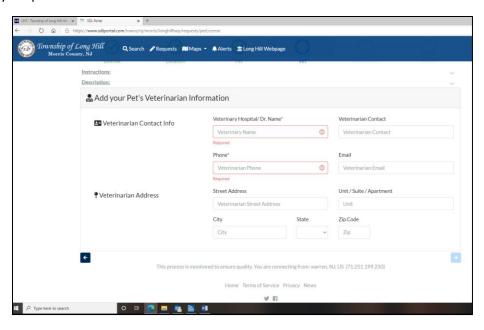

1. you will be prompted to add your pets vet information.

2. In order to complete the online registration request for a new pet registration you will have to upload proof of rabies and proof of spay/neuter if applies.