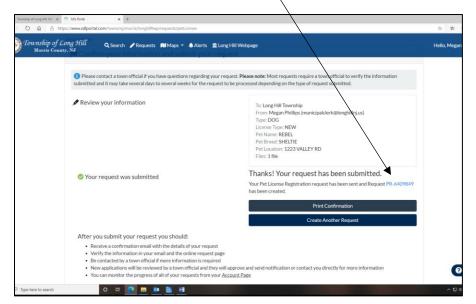

3. Review the information and then click "SUBMIT REQUEST."

4. You will receive confirmation that your request has been submitted and a tracking number in case you have questions on status.

5. Once the application is reviewed by the Clerk's office you will receive an email to complete payment. Example of email below.